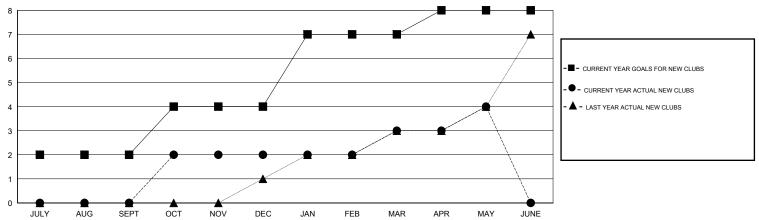

#### GOALS AND ACTUAL NEW CLUBS CUMULATIVE

## LOCATION INDIA

GMT CA 6

| Clubs                 |                  |           |                  |                  | Members               |                    |                                     |                    |                  |
|-----------------------|------------------|-----------|------------------|------------------|-----------------------|--------------------|-------------------------------------|--------------------|------------------|
| RESULTS FOR 2015-2016 |                  |           |                  |                  | RESULTS FOR 2015-2016 |                    |                                     |                    |                  |
| QUARTER               | NEW CLUB<br>GOAL | NEW CLUBS | DROPPED<br>CLUBS | NET<br>GAIN/LOSS | QUARTER               | NEW MEMBER<br>GOAL | CHARTER AND<br>NEW MEMBERS<br>ADDED | DROPPED<br>MEMBERS | NET<br>GAIN/LOSS |
| JULY/AUG/SEPT         | 2                | 0         | 0                | 0                | JULY/AUG/SEPT         | 135                | 166                                 | 104                | 62               |
| OCT/NOV/DEC           | 2                | 2         | 1                | 1                | OCT/NOV/DEC           | 80                 | 204                                 | 97                 | 107              |
| JAN/FEB/MAR           | 3                | 1         | 0                | 1                | JAN/FEB/MAR           | 95                 | 85                                  | 24                 | 61               |
| APR/MAY/JUNE          | 1                | 1         | 0                | 1                | APR/MAY/JUNE          | 0                  | 61                                  | 55                 | 6                |