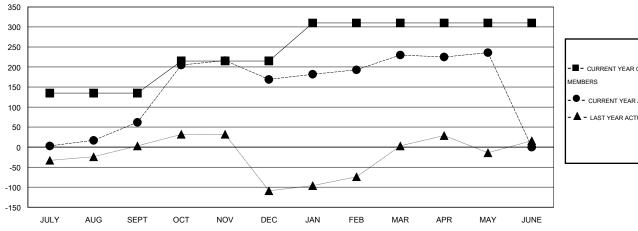

#### GOALS AND ACTUAL MEMBERS CUMULATIVE

| - | ■ - CURRENT YEAR GOALS FOR NEW |
|---|--------------------------------|
| М | EMBERS                         |
| - | CURRENT YEAR ACTUAL MEMBERS    |
| - | ▲ - LAST YEAR ACTUAL MEMBERS   |
| l |                                |
|   |                                |
| L |                                |

## LOCATION INDIA

GMT CA 6

| Clubs                 |                  |           |                  |                  | Members               |                    |                                     |                    |                  |
|-----------------------|------------------|-----------|------------------|------------------|-----------------------|--------------------|-------------------------------------|--------------------|------------------|
| RESULTS FOR 2015-2016 |                  |           |                  |                  | RESULTS FOR 2015-2016 |                    |                                     |                    |                  |
| QUARTER               | NEW CLUB<br>GOAL | NEW CLUBS | DROPPED<br>CLUBS | NET<br>GAIN/LOSS | QUARTER               | NEW MEMBER<br>GOAL | CHARTER AND<br>NEW MEMBERS<br>ADDED | DROPPED<br>MEMBERS | NET<br>GAIN/LOSS |
| JULY/AUG/SEPT         | 2                | 0         | 0                | 0                | JULY/AUG/SEPT         | 135                | 166                                 | 104                | 62               |
| OCT/NOV/DEC           | 2                | 2         | 1                | 1                | OCT/NOV/DEC           | 80                 | 204                                 | 97                 | 107              |
| JAN/FEB/MAR           | 3                | 1         | 0                | 1                | JAN/FEB/MAR           | 95                 | 85                                  | 24                 | 61               |
| APR/MAY/JUNE          | 1                | 1         | 0                | 1                | APR/MAY/JUNE          | 0                  | 61                                  | 55                 | 6                |